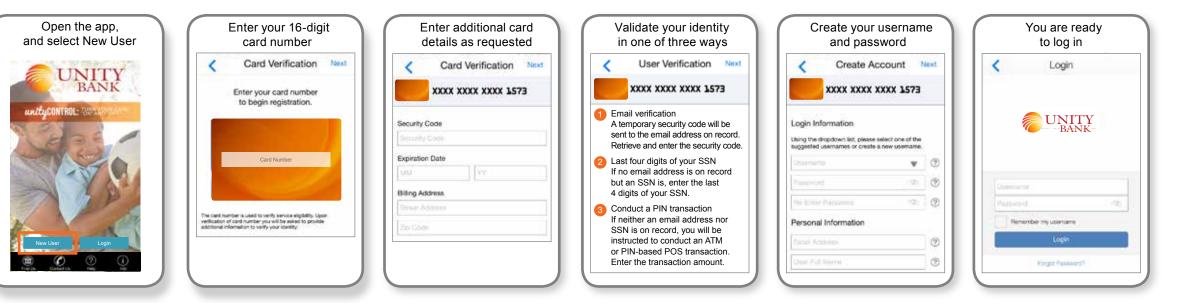

## Turn Your Card On or Off; Set Controls or Alerts; View Balances and Card Transactions

Select a card from the UnityControl home screen and you are ready to begin

| Access Card Details | Turn your card on or off                                                                                                                                                                                | Set Control Preferences | Set Alert Preferences